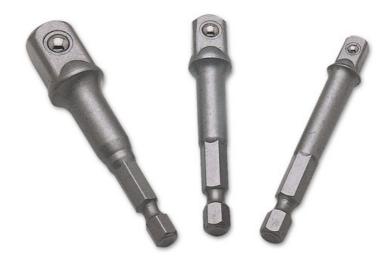

## **Power Extensions 3pc**

A set of 3 power extensions for driving 1/4"D, 3/8"D and 1/2"D sockets with quick chuck facility.

## **Additional Information**

- Power extensions to convert power drill to drive 1/4"D, 3/8"D & 1/2"D sockets. Ideal for cordless drills and bit drivers.
- · Provide greater access for hard to reach fasteners.
- Quick chuck fixing for ease and speed of use.
- 1/4"D, 3/8"D extension length: 65mm; 1/2"D extension length: 72mm.
- Set of 3 extension set with wobble function available, please see Laser Part No. 8149.